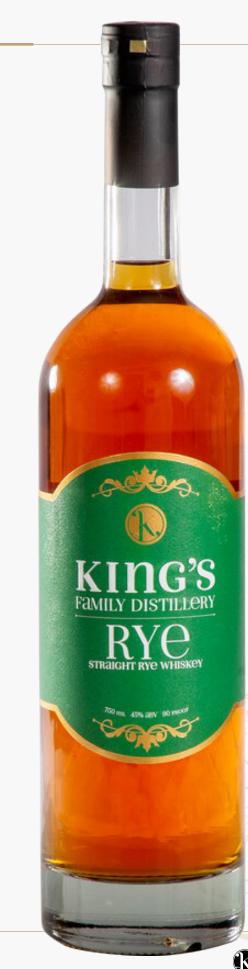

## King's Rye

King's Rye is startlingly smooth, with rich notes of dark chocolate, licorice, and toasted tobacco, followed by sweet roasted hazelnut, dark cherry, and ripe orange, with a robust yet clean finish. It has classic rye spice yet mint flavors that mingle with honey followed by a surprising smoke note on the back and a clean finish. We drink King's Rye in a Glencairn glass neat, but it will add spice to classic whiskey cocktails like the Old Fashion.

90 Proof

51% Rye, 45% Corn, 4% Malted Barley

Aged at Least 4 Years

King's Family Distillery

1440 UPPER MIDDLE CREEK ROAD, SUITE 201 PIGEON FORGE, TN 37876 PHONE: (865) 446 2002